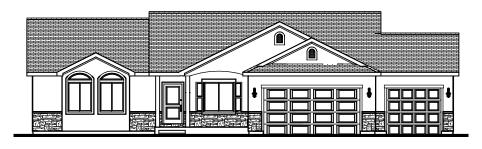

## WINCHESTER

**ELEVATION "A"** 

ELEVATION "B"
SHOWN w/OPTIONAL STONE

ELEVATION "C"

ELEVATION "D"

SHOWN w/OPTIONAL WINDOWS IN GARAGE DOOR AND STONE