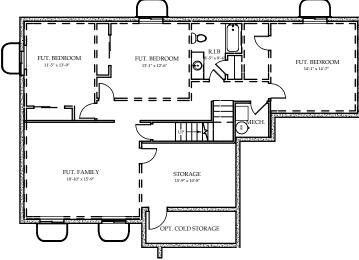

## WINCHESTER

SHOWN w/OPTIONAL WINDOWS IN GARAGE DOOR AND STONE

OPTIONAL GRAND BATH

OPTIONAL GRAND SHOWER

MAIN FLOOR

**BASEMENT** 

Copyright: Reproduction of any portion of these plans for any purpose is strictly prohibited. Hallmark Homes reserves the right to change prices, features, and plans without notice. 6/1/2022

## **OVERALL DIMENSIONS:**

41'8" Deep X 57'-0" Wide 41'8" Deep X 70'-0" Wide w/3-Car

## **CAMBRIDGE**:

Main Floor 1574 Sq.Ft. Basement 1590 Sq.Ft. TOTAL 3164 Sq.Ft.