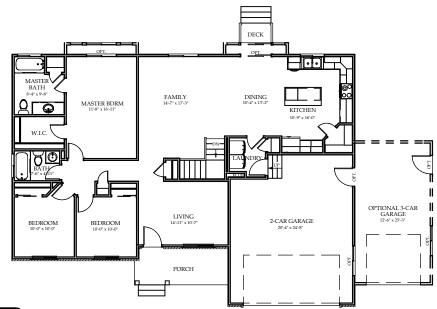

## WINCHESTER

SHOWN w/OPTIONAL WINDOWS IN GARAGE DOOR AND STONE

OPTIONAL GRAND BATH

OPTIONAL GRAND SHOWER

MAIN FLOOR

**BASEMENT** 

Copyright: Reproduction of any portion of these plans for any purpose is strictly prohibited. Hallmark Homes reserves the right to change prices, features, and plans without notice. 6/1/2022

## **OVERALL DIMENSIONS:**

41'8" Deep X 57'-0" Wide 41'8" Deep X 70'-0" Wide w/3-Car

## **CAMBRIDGE**:

Main Floor 1574 Sq.Ft. Basement 1590 Sq.Ft. TOTAL 3164 Sq.Ft.