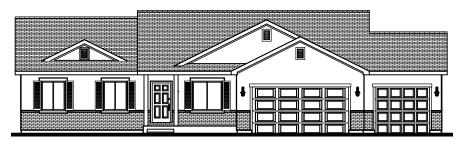

## WINCHESTER

**ELEVATION "A"** 

ELEVATION "B"
SHOWN w/OPTIONAL STONE

ELEVATION "C"

ELEVATION "D"

SHOWN w/OPTIONAL WINDOWS IN GARAGE DOOR AND STONE