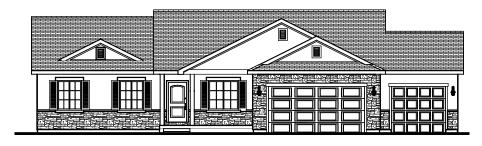

## WINCHESTER

**ELEVATION "A"** 

ELEVATION "B"
SHOWN w/OPTIONAL STONE

ELEVATION "C"

ELEVATION "D"

SHOWN w/OPTIONAL WINDOWS IN GARAGE DOOR AND STONE